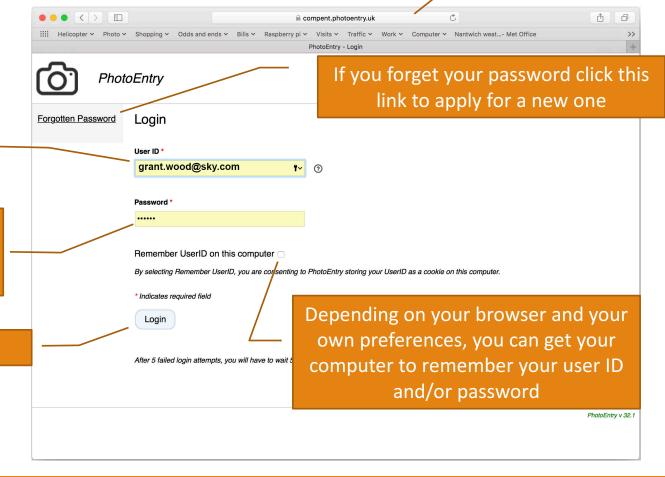

## PhotoEntry Log-in Guide

Enter
https://compent.photoentry.uk/compent
into your browser and set a bookmark

Enter your user ID as given on your sign up email

Enter the new password you set up when you enrolled

Click the button

LOGIN GUIDE