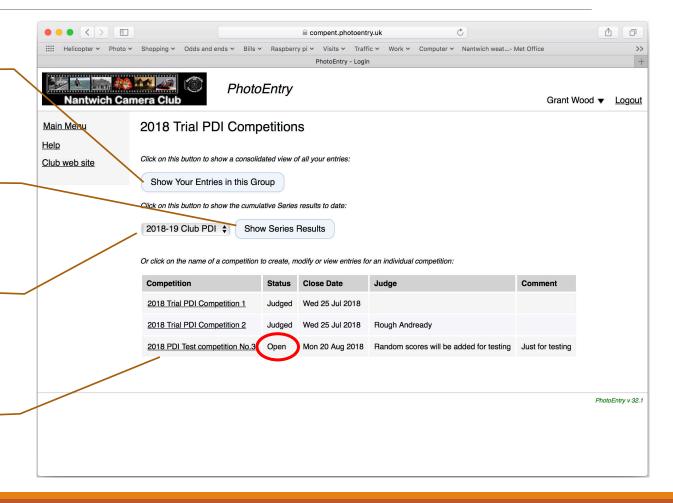

## PhotoEntry Log-in Guide

Click to see all your entries with scores

Click 'Show Series Results' to see League Table

Select to see Prints or PI results

Click to enter or change entries in a competition with the status 'Open'