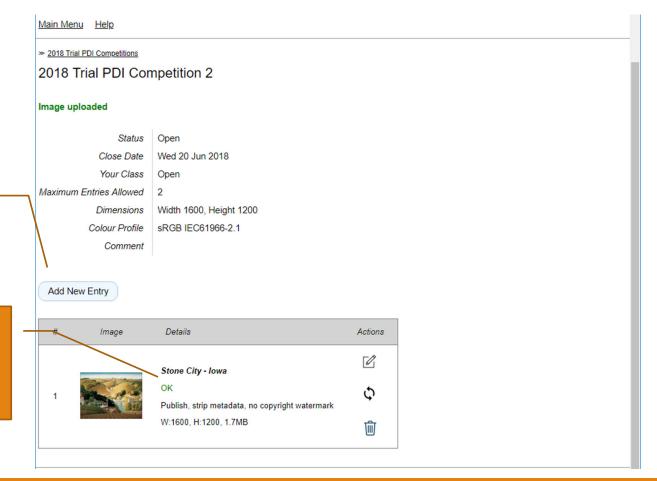

Check the correct image /
file has been chosen. (If
not, click 'Choose JPEG'
and select the correct
one)

Click to Upload

THAT'S IT – Done!
If you have finished loading your images log out. If you want to load another image ...

... Click 'Add New Entry' and repeat the process until your entry is full

If you don't get an 'OK' here or if there are warnings in this box then see the Handling Problems guide