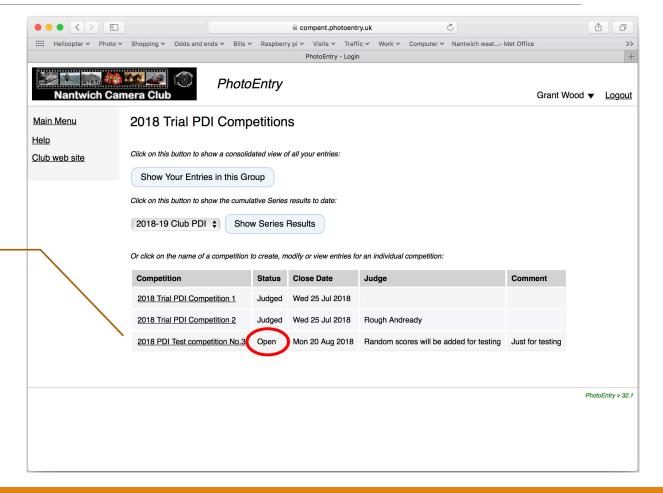

#### PhotoEntry Log-in Guide

First
Log in
Then
Click the link to the competition group

LOGIN GUIDE

Click on the Competition from the list you want to enter that has a Status of 'Open'

Confirmation the new entry has been added and that you now need to upload the image