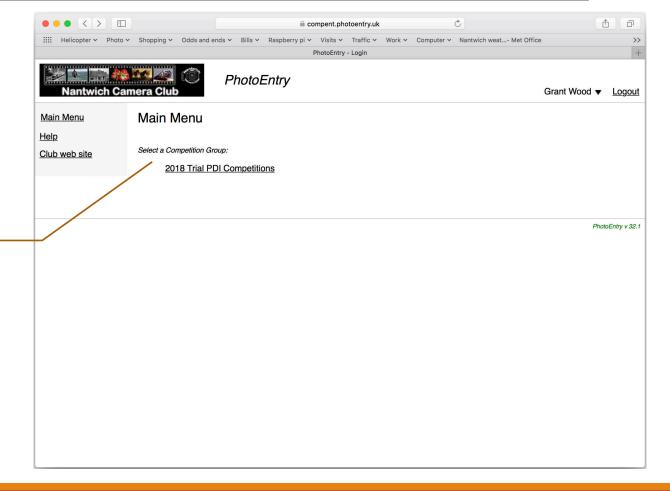

#### PhotoEntry Log-in Guide

First
Log in
Then
Click the link to the competition group

LOGIN GUIDE

Click on the Competition from the list you want to enter that has a Status of 'Open'

Confirmation the new entry has been added and that you now need to upload the image