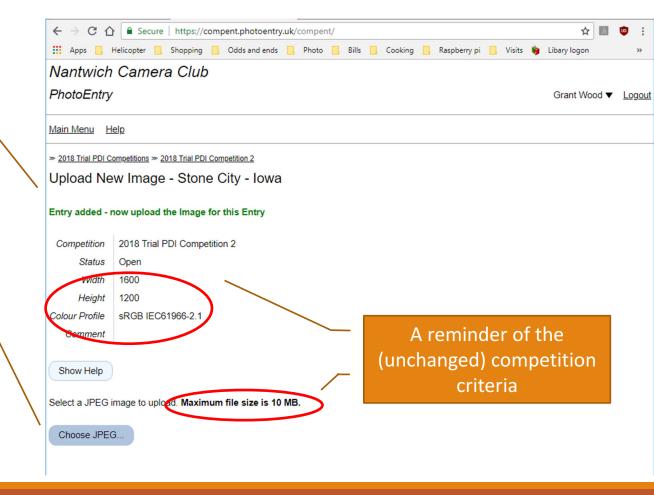

Click here to go to Explorer / Finder window to select and upload the image

Go to the folder where the image is stored and click on the image you want to upload

Click 'Open' to load the image

Nantwich Camera Club **PhotoEntry** Grant Wood ▼ Logout Main Menu Help ≈ 2018 Trial PDI Competitions ≈ 2018 Trial PDI Competition 2 Upload New Image - Stone City - Iowa Entry added - now upload the Image for this Entry 2018 Trial PDI Competition 2 Competition Status Open 1600 Width Height Colour Profile sRGB IEC61966-2.1 Comment Show Help Select a JPEG image to upload. Maximum file size is 10 MB. Choose JPEG... Stone City - Iowa.jpg (5.2 MB) Upload Image

Check the correct image /
file has been chosen. (If
not, click 'Choose JPEG'
and select the correct
one)

Click to Upload

THAT'S IT – Done!
If you have finished loading your images log out. If you want to load another image ...