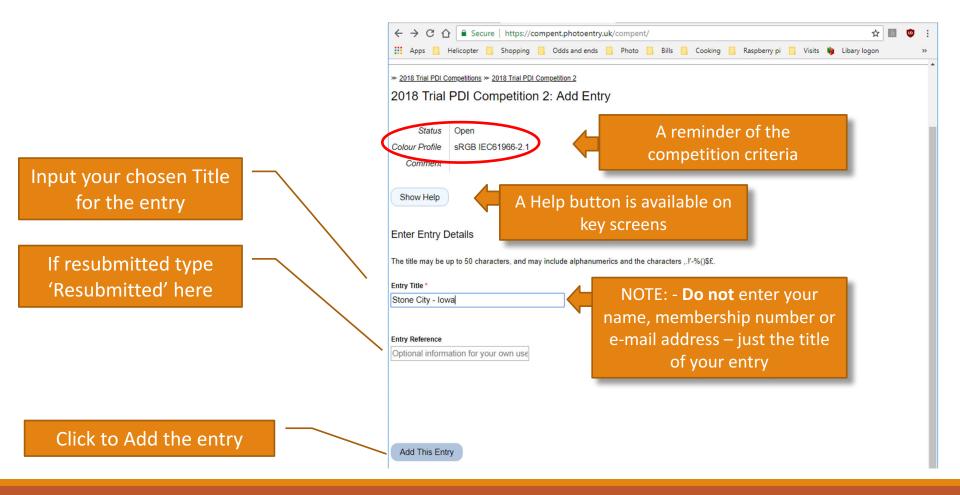

#### PhotoEntry Log-in Guide

First
Log in
Then
Click the link to the competition group

LOGIN GUIDE

Click on the Competition from the list you want to enter that has a Status of 'Open'

Confirmation the new entry has been added and that you now need to upload the image