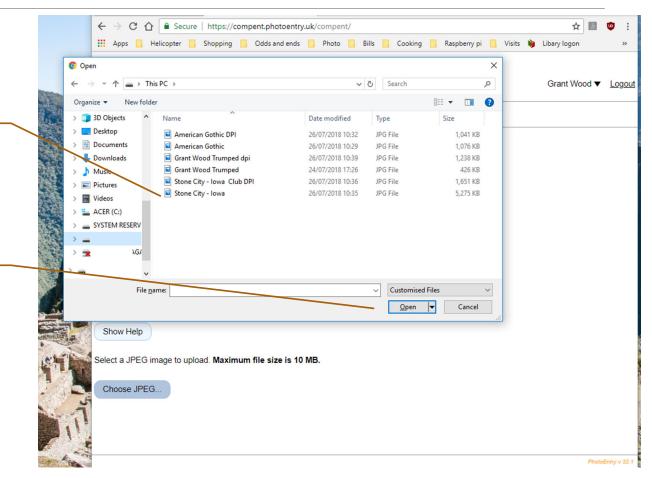

Click here to go to Explorer / Finder window to select and upload the image

Go to the folder where the image is stored and click on the image you want to upload

Click 'Open' to load the image

Nantwich Camera Club **PhotoEntry** Grant Wood ▼ Logout Main Menu Help ≈ 2018 Trial PDI Competitions ≈ 2018 Trial PDI Competition 2 Upload New Image - Stone City - Iowa Entry added - now upload the Image for this Entry 2018 Trial PDI Competition 2 Competition Status Open 1600 Width Height Colour Profile sRGB IEC61966-2.1 Comment Show Help Select a JPEG image to upload. Maximum file size is 10 MB. Choose JPEG... Stone City - Iowa.jpg (5.2 MB) Upload Image

Check the correct image /
file has been chosen. (If
not, click 'Choose JPEG'
and select the correct
one)

Click to Upload

THAT'S IT – Done!
If you have finished loading your images log out. If you want to load another image ...