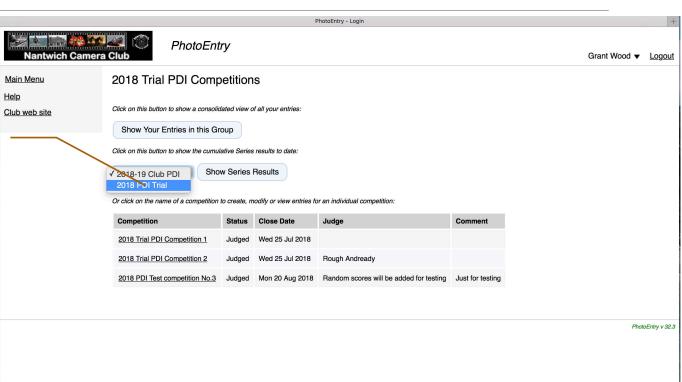

### PhotoEntry Scores

Select the Series

Then select Show Series
Results

This view shows all the raw scores for the series selected in alphabetical order

Scroll down to select the league table