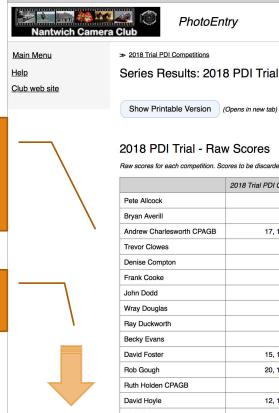

#### 2018 PDI Trial - Raw Scores

**PhotoEntry** 

Raw scores for each competition. Scores to be discarded are shown in red.

|                           | 2018 Trial PDI Competition 1 | 2018 Trial PDI Competition 2 | 2018 PDI Test competition No.3 |
|---------------------------|------------------------------|------------------------------|--------------------------------|
| Pete Allcock              |                              |                              | 17, 17                         |
| Bryan Averill             |                              |                              | 16, 16                         |
| Andrew Charlesworth CPAGB | 17, 16                       | 20, 17                       | 18, 16                         |
| Trevor Clowes             |                              |                              | 16                             |
| Denise Compton            |                              |                              | 17, 16                         |
| Frank Cooke               |                              |                              | 17, 16                         |
| John Dodd                 |                              |                              | 18, 16                         |
| Wray Douglas              |                              |                              | 17, 15                         |
| Ray Duckworth             |                              |                              | 16, 16                         |
| Becky Evans               |                              |                              | 16                             |
| David Foster              | 15, 15                       | 18, 18                       |                                |
| Rob Gough                 | 20, 16                       | 19, 17                       | 20, 16                         |
| Ruth Holden CPAGB         |                              |                              | 16, 15                         |
| David Hoyle               | 12, 12                       | 12, 10                       | 16, 16                         |
| Nick Hutt                 |                              |                              | 16, 15                         |
| John Kay                  | 17, 16                       | 16, 15                       | 18, 16                         |
|                           |                              |                              |                                |

PhotoEntry - Login

Grant Wood ▼ Logout

The scores are shown in descending order based on the cumulative scores for all competitions held so far during the season

| Wendy Williams                | 17, 16 | 17, 16 | 16, 15 |  |
|-------------------------------|--------|--------|--------|--|
| Alison Wood                   |        |        | 15     |  |
| Grant Wood Iowa State Quarter |        | 17, 16 | 16, 15 |  |
| Peter Woolmer                 |        |        | 19, 15 |  |