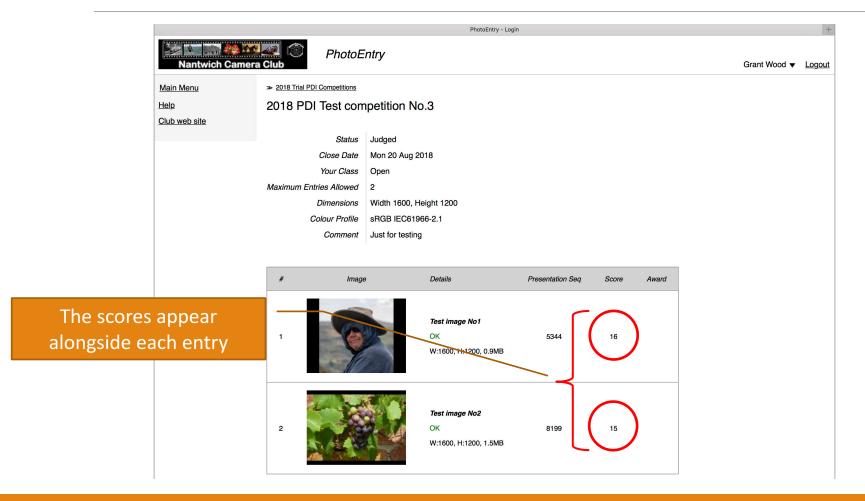

2018 PDI Test competition No.3 - Results

Judge: Random scores will be added for testing

#### Open (43)

| No | Seq  | Name                      | Membership | Entry Title                                 | Score | Award |
|----|------|---------------------------|------------|---------------------------------------------|-------|-------|
| 1  | 104  | Rob Gough                 | 089        | Amazon Milk Frog                            | 20    |       |
| 2  | 238  | Suzanne Mercer            | 172        | Bright Eyes                                 | 19    |       |
| 3  | 271  | Peter Woolmer             | 180        | Fight for First Place                       | 19    |       |
| 4  | 428  | Andrew Charlesworth CPAGB | 034        | Cartridge Ejection                          | 18    |       |
| 5  | 278  | John Dodd                 | 007        | I love my dog                               | 18    |       |
| 6  | 288  | John Kay                  | 118        | In Marble Canyon                            | 18    |       |
| 7  | 1296 | Pete Allcock              | 167        | Great Spotted Woodpecker -Dendrocopos Major | 17    |       |
| 8  | 795  | Pete Allcock              | 167        | Bakewell Busker                             | 17    |       |
| 9  | 614  | Denise Compton            | 152        | Tiger                                       | 17    |       |
| 10 | 584  | Frank Cooke               | 132        | Old Man                                     | 17    |       |
|    |      |                           |            |                                             |       |       |