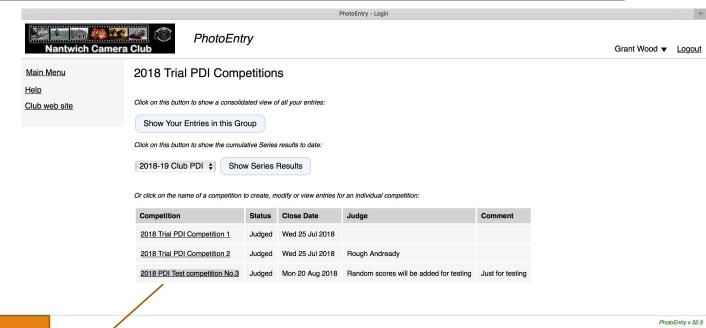

### PhotoEntry Scores

Click on the Competition you want to look at

### PhotoEntry Scores

Select the Series

Then select Show Series
Results

This view shows all the raw scores for the series selected in alphabetical order

Scroll down to select the league table